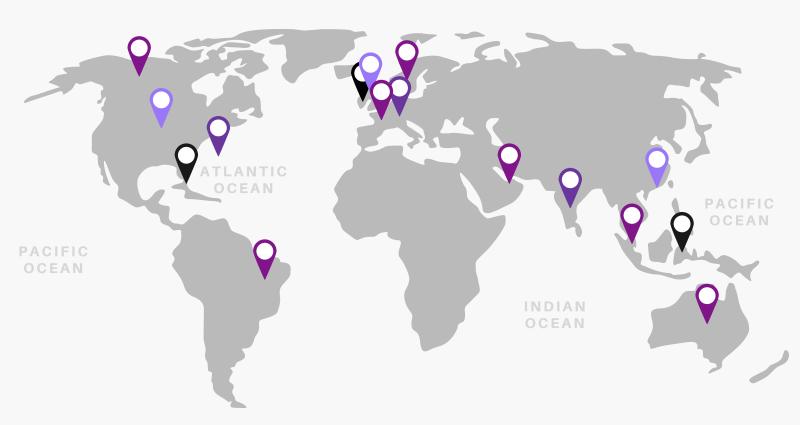

# F4F FUNDS4F00D Hosted by **Connections**

2,970 MEETINGS COMPLETED

\$1.89M TOTAL RAISED FOR 9 CHARITIES

4,814 VIDEO HOURS ON THE PLATFORM

1,398 Participants Across 17 Countries & 5 Continents

| Under \$250M:   | 45% | Under \$250M:   | 51% |
|-----------------|-----|-----------------|-----|
| \$250M to \$2B: | 18% | \$250M to \$2B: | 31% |
| Over \$2B:      | 37% | Over \$2B:      | 18% |