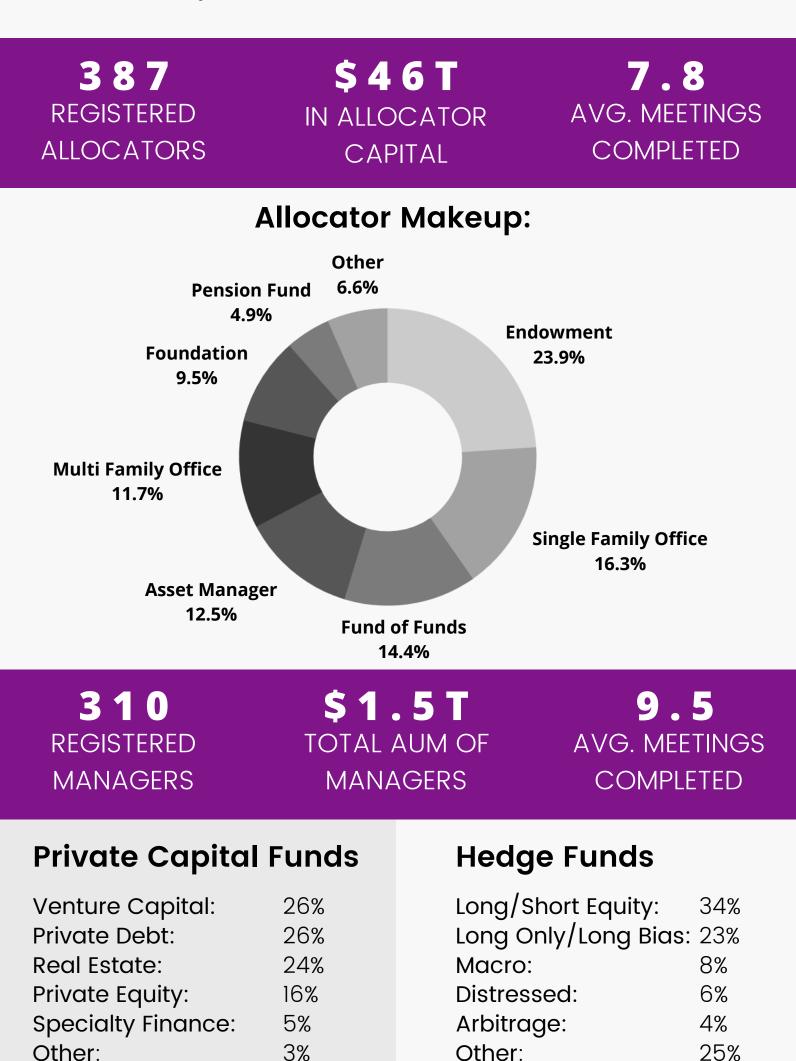

# F4F FUNDS4F00D Hosted by **Connections**

2,970 MEETINGS COMPLETED

\$1.89M TOTAL RAISED FOR 9 CHARITIES

4,814 VIDEO HOURS ON THE PLATFORM

1,398 Participants Across 17 Countries & 5 Continents

| Under \$250M:   | 45% | Under \$250M:   | 51% |
|-----------------|-----|-----------------|-----|
| \$250M to \$2B: | 18% | \$250M to \$2B: | 31% |
| Over \$2B:      | 37% | Over \$2B:      | 18% |

Other:

25%

Other: